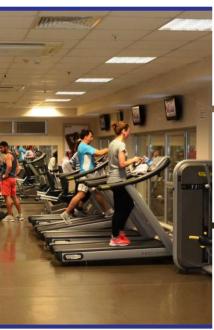

#### sks.nku.edu.tr

Üniversitemizde öğrencilerin ve personelin sağlıklı yaşam çerçevesinde ihtiyaç duydukları sportif faaliyetleri gerçekleştirebilecekleri Spor Kompleksi bulunmaktadır. Spor Kompleksinin içinde kapalı spor salonu, kapalı yüzme havuzu, fitness ve aerobik salonları, hamam ve sauna bulunmaktadır. Spor Kompleksi önündeki açık alan ise yapılan düzenlemelerle yürüyüş ve koşu parkuru olarak kullanılmaktadır. Kompleks sayesinde öğrenciler eğitim hayatlarının yanı sıra ilgilendikleri sportif alanlarda kendilerini geliştirmektedir. Tesislerimizde öğrencilerimize, personelimize ve halkımıza sağlıklı, temiz bir ortamda Beden Eğitim ve Spor Yüksekokulu öğretim üyelerinin denetim ve yöneticiliğinde spor yapma imkân sunulmaktadır.

650 kişi kapasiteli Kapalı Spor Salonu, 300 kişi kapasiteli fitness merkezi, yarı olimpik standartlarda yüzme havuzu, hamam-sauna, basketbol, voleybol sahaları, pilates, squash stüdyoları ve çok amaçlı spor çadırının yanı sıra Değirmenaltı Yerleşkesinde bulunan **4.000** kişilik Kapalı Tribünlü Stadyumda çeşitli sportif etkinlikler qerçekleştirilmektedir.