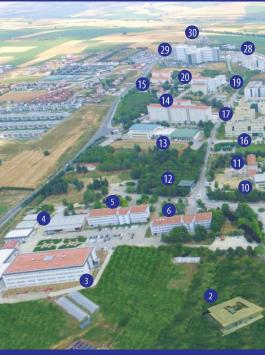

### TEKİRDAĞ NAMIK KEMAL ÜNİVERSİTESİ MERKEZ KAMPÜS

- 1. Ana Giriş Kapısı
- 2. Teknopark
- Teknik Bilimler MYO
- 4. Teknik Bilimler MYO Atölyeleri
- Sosyal Bilimler MYO,
   Spor Bilimleri Fakültesi
- 6. İlahiyat Fakültesi
- 7. Tarımsal Uygulama Alanı
- 8. Ziraat Fakültesi A Blok, Türk Müziği Devlet Konservatuvarı

- 9. Ziraat Fakültesi B Blok
- 15 Temmuz Eğitim ve Kültür Merkezi, Uygulama ve Tatbikat Camii
- 11. TNKÜ Uygulama Oteli
- 12. Çamlık Kafe
- 13. TNKÜ Spor Kompleksi
- 14. Kredi Yurtlar Kurumu Yurtları
- 15. Kredi Yurtlar Kurumu Kız Öğrenci Yurdu
- 16. İktisadi ve İdari Bilimler Fakültesi
- 17. Yabancı Diller Yüksekokulu

# Geleciğe Acılan Kapı

- Hukuk Fakültesi,
   Güzel Sanatlar Tasarım ve Mimarlık Fak.
- Fen Edebiyat Fakültesi,
   Veteriner Fakültesi
- 20. Kampüs Kız Öğrenci Yurdu
- 21. Merkez Kütüphane
- 22. Öğrenci Yaşam Merkezi Yemekhaneler
- 23. Tenis Kortu ve Basketbol Sahası
- 24. Rektörlük Binası, Konferans Salonu, Enstitüler, Daire Başkanlıkları

- 25. Atatürk Kent Ormanı
- 26. TNKÜ Stadyumu
- 27. Çok Amaçlı Spor Çadırı
- 28. Tıp Fakültesi, Sağlık Yüksekokulu, Sağlık Hizmetleri MYO
- 29. TNKÜ Hastanesi
- 30. TNKÜ Camii

Gelecege Açılan Kapı

www.nku.edu.tr