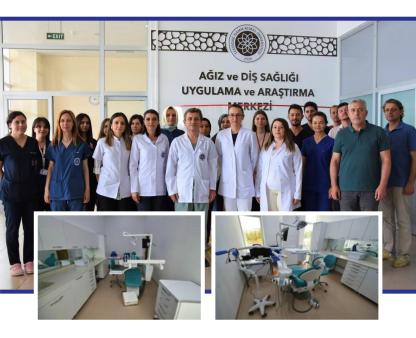

#### Ağız ve Diş Sağlığı Uygulama ve Araştırma Merkezi

Üniversitemiz Ağız ve Diş Sağlığı Uygulama ve Araştırma Merkezinde; engelli polikliniği dahil **8** poliklinik odası, röntgen odaları, klinik protez laboratuvarı, hemşire odası, personel dinlenme, hasta kabul, hasta bekleme salonları gibi **27** farklı bağımsız alan bulunmaktadır.

Tekirdağ Namık Kemal Üniversitesi Diş Hekimliği Fakültesi ve Fakültenin diş tedavi uygulamalarının yapıldığı Ağız ve Diş Sağlığı Uygulama ve Araştırma Merkezi (NADSAM) ile Sosyal Güvenlik Kurumu (SGK) arasında protokol anlaşması imzalanmıştır.

Tekirdağ Namık Kemal Üniversitesi Ağız ve Diş Sağlığı Uygulama ve Araştırma Merkezi'ne (NADSAM) gelen SGK'lı tüm hastalar 3. basamak sağlık hizmetlerinden faydalanabileceklerdir. Tekirdağ Namık Kemal Üniversitesi, Şehrine ve Bölgesine kaliteli hizmet vermektedir.