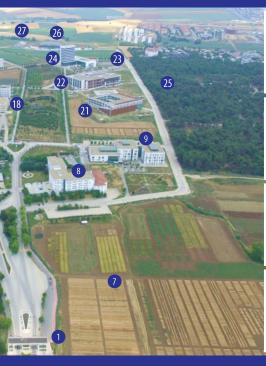

### TEKİRDAĞ NAMIK KEMAL ÜNİVERSİTESİ MERKEZ KAMPÜS

- 1. Ana Giriş Kapısı
- 2. Teknopark
- Teknik Bilimler MYO
- 4. Teknik Bilimler MYO Atölyeleri
- Sosyal Bilimler MYO,
   Spor Bilimleri Fakültesi
- 6. İlahiyat Fakültesi
- 7. Tarımsal Uygulama Alanı
- 8. Ziraat Fakültesi A Blok, Türk Müziği Devlet Konservatuvarı

- 9. Ziraat Fakültesi B Blok
- 15 Temmuz Eğitim ve Kültür Merkezi, Uygulama ve Tatbikat Camii
- 11. TNKÜ Uygulama Oteli
- 12. Çamlık Kafe
- 13. TNKÜ Spor Kompleksi
- 14. Kredi Yurtlar Kurumu Yurtları
- 15. Kredi Yurtlar Kurumu Kız Öğrenci Yurdu
- 16. İktisadi ve İdari Bilimler Fakültesi
- 17. Yabancı Diller Yüksekokulu

# Geleciğe Acılan Kapı

- Hukuk Fakültesi,
   Güzel Sanatlar Tasarım ve Mimarlık Fak.
- Fen Edebiyat Fakültesi,
   Veteriner Fakültesi
- 20. Kampüs Kız Öğrenci Yurdu
- 21. Merkez Kütüphane
- 22. Öğrenci Yaşam Merkezi Yemekhaneler
- 23. Tenis Kortu ve Basketbol Sahası
- 24. Rektörlük Binası, Konferans Salonu, Enstitüler, Daire Başkanlıkları

- 25. Atatürk Kent Ormanı
- 26. TNKÜ Stadyumu
- 27. Çok Amaçlı Spor Çadırı
- 28. Tıp Fakültesi, Sağlık Yüksekokulu, Sağlık Hizmetleri MYO
- 29. TNKÜ Hastanesi
- 30. TNKÜ Camii

Gelecege Açılan Kapı

www.nku.edu.tr