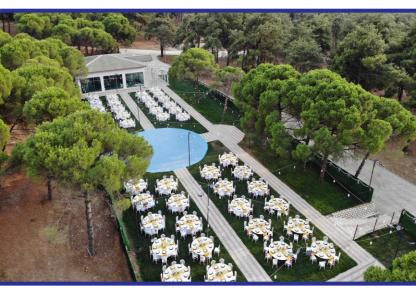

#### Atatürk Kent Ormanı

Türkiye Büyük Millet Meclisi Başkanı Sayın Prof. Dr. Mustafa ŞENTOP'un büyük destekleri ile üniversitemiz tarafında yapılan, 270 dönüm arazi üzerine kurulu Atatürk Kent Ormanında, 30 adet açık piknik alanı, 720 kişi kapasiteli düğün ve etkinlik alanı, büfe ve çeşitli sosyal tesisler bulunmaktadır.

Tekirdağ Namık Kemal Üniversitesi kurulduğu günden bu yana eğitim ve öğretim faaliyetleri yanında bölge halkına hizmetlerini tüm hızıyla sürdürmektedir.

Tekirdağ Namık Kemal Üniversitesi, öğrencilerine, personeline ve tüm halkına tabiatla iç içe, yeşilin maviyle buluştuğu bir Kampüs ortamı sunmaktadır.